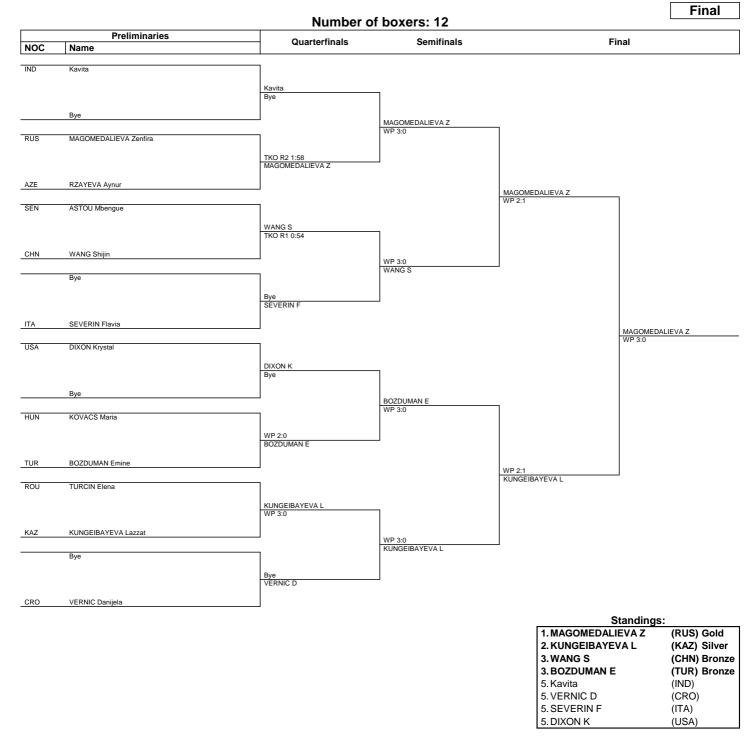

AIBA Women's World Boxing Championships Jeju 2014

Women's Heavy (+81kg)

Draw Sheet

## As of MON 24 NOV 2014

| NOTES<br>Sorting order for ranked 3rd: from semifinals, first, loser against the gold medallist, second, loser against the silver medallist. For ranked 5th: from quarterfinals, same criteria to list the first two losers and then, loser against 1st listed with ranking 3, then 2nd listed with ranking 3. |             |     |                    |    |               |  |  |
|----------------------------------------------------------------------------------------------------------------------------------------------------------------------------------------------------------------------------------------------------------------------------------------------------------------|-------------|-----|--------------------|----|---------------|--|--|
| LEGEN<br>Rn                                                                                                                                                                                                                                                                                                    | ND<br>Round | ТКО | Technical Knockout | WP | Win on points |  |  |
| www.swisstiming.com Page 1 / 1                                                                                                                                                                                                                                                                                 |             |     |                    |    |               |  |  |